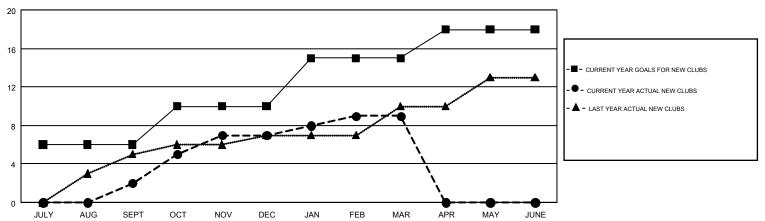

## GOALS AND ACTUAL NEW CLUBS CUMULATIVE

## GMT MONTHLY MEMBERSHIP PROGRESS REPORT

Results as of: 3/31/2017

Multiple District 305

GMT: V S KUKREJA

LOCATION: PAKISTAN

GMT CA 6

|               | Club          | s         |               | Members               |                                                                |                                                              |                                                    |  |
|---------------|---------------|-----------|---------------|-----------------------|----------------------------------------------------------------|--------------------------------------------------------------|----------------------------------------------------|--|
|               | RESULTS FOR   | 2016-2017 |               | RESULTS FOR 2016-2017 |                                                                |                                                              |                                                    |  |
| QUARTER       | NEW CLUB GOAL | NEW CLUBS | DROPPED CLUBS | QUARTER               | NEW MEMBER GROWTH<br>NET GOAL (not reinstated<br>or transfers) | NEW MEMBER<br>GROWTH ACTUAL (not<br>reinstated or transfers) | DROPPED<br>MEMBERS ACTUAL<br>(including transfers) |  |
| JULY/AUG/SEPT | 6             | 2         | 2             | JULY/AUG/SEPT         | 95                                                             | 380                                                          | 199                                                |  |
| OCT/NOV/DEC   | 4             | 5         | 16            | OCT/NOV/DEC           | 209                                                            | 365                                                          | 438                                                |  |
| JAN/FEB/MAR   | 5             | 2         | 2             | JAN/FEB/MAR           | 167                                                            | 352                                                          | 130                                                |  |
| APR/MAY/JUNE  | 3             | 0         | 0             | APR/MAY/JUNE          | 148                                                            | 0                                                            | 0                                                  |  |