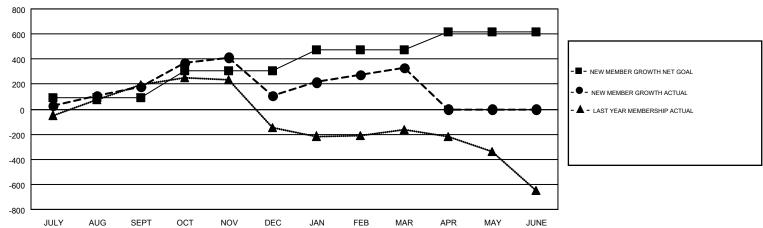

## GOALS AND ACTUAL MEMBERS CUMULATIVE

| DROPPED CLUBS: 20            |     | 130 CLUBS OF 265 ADDED 1 OR MORE<br>NEW MEMBERS | GENDER DISTRIBUTION  MALE 4,250 (78.47%) |                |       |
|------------------------------|-----|-------------------------------------------------|------------------------------------------|----------------|-------|
| DROPPED MEMBERS              |     |                                                 | FEMALE                                   | 1,166 (21.53%) |       |
| DECEASED                     | 4   | CLICK HERE FOR CUMULATIVE                       | TOTAL FAMILY UNIT MEMBERS                |                | 2,962 |
| CLUB CANCELLED 268 OTHER 492 |     | MEMBERSHIP DATA                                 | FAMILY MEMBERS PAYING HALF               |                | 2,043 |
| TOTAL                        | 764 |                                                 |                                          |                |       |

## GMT MONTHLY MEMBERSHIP PROGRESS REPORT

Results as of: 3/31/2017

Multiple District 305

GMT: V S KUKREJA

LOCATION: PAKISTAN

GMT CA 6

|               | Club          | s         |               | Members               |                                                                |                                                              |                                                    |  |
|---------------|---------------|-----------|---------------|-----------------------|----------------------------------------------------------------|--------------------------------------------------------------|----------------------------------------------------|--|
|               | RESULTS FOR   | 2016-2017 |               | RESULTS FOR 2016-2017 |                                                                |                                                              |                                                    |  |
| QUARTER       | NEW CLUB GOAL | NEW CLUBS | DROPPED CLUBS | QUARTER               | NEW MEMBER GROWTH<br>NET GOAL (not reinstated<br>or transfers) | NEW MEMBER<br>GROWTH ACTUAL (not<br>reinstated or transfers) | DROPPED<br>MEMBERS ACTUAL<br>(including transfers) |  |
| JULY/AUG/SEPT | 6             | 2         | 2             | JULY/AUG/SEPT         | 95                                                             | 380                                                          | 199                                                |  |
| OCT/NOV/DEC   | 4             | 5         | 16            | OCT/NOV/DEC           | 209                                                            | 365                                                          | 438                                                |  |
| JAN/FEB/MAR   | 5             | 2         | 2             | JAN/FEB/MAR           | 167                                                            | 352                                                          | 130                                                |  |
| APR/MAY/JUNE  | 3             | 0         | 0             | APR/MAY/JUNE          | 148                                                            | 0                                                            | 0                                                  |  |